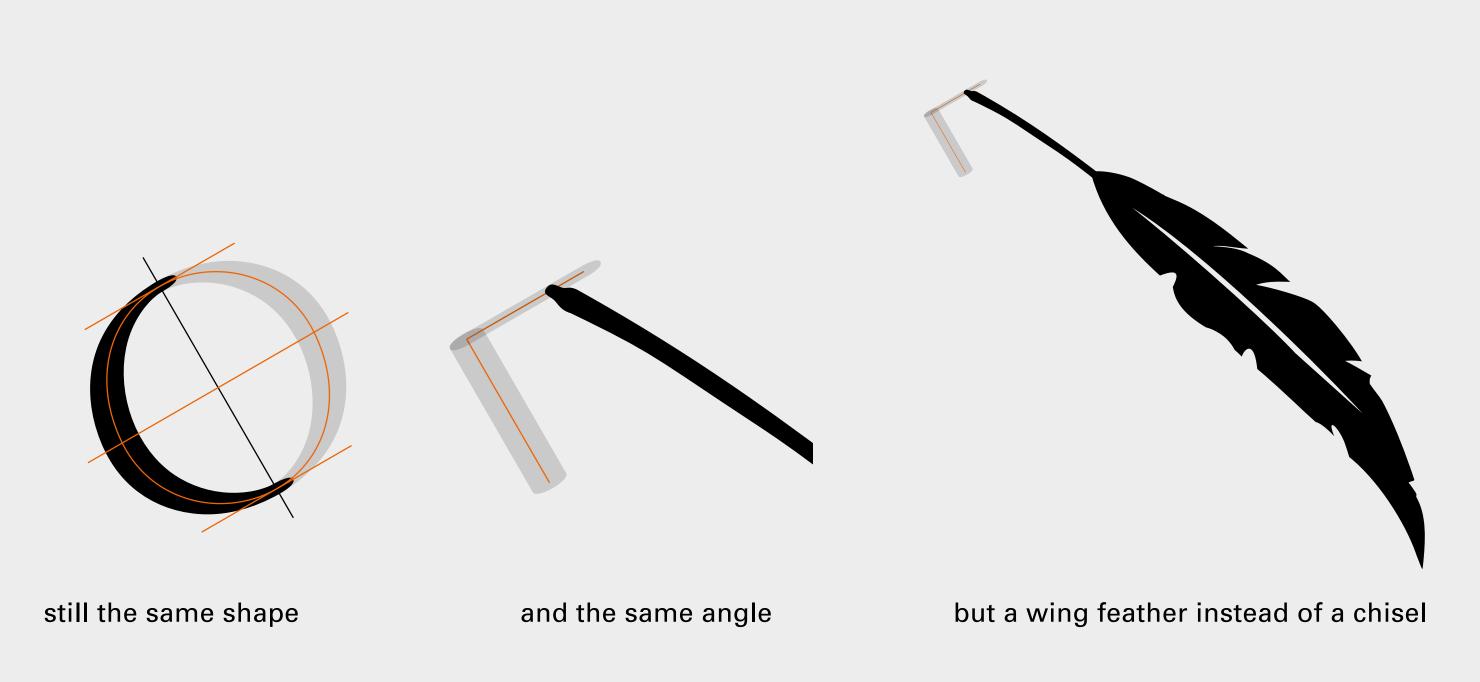

## **Stone carving for lettering**

Roman square capital O with a 30° angle

first painted onto surface

carving with chisel & hammer afterwards

## Quill pen as the new writing instrument