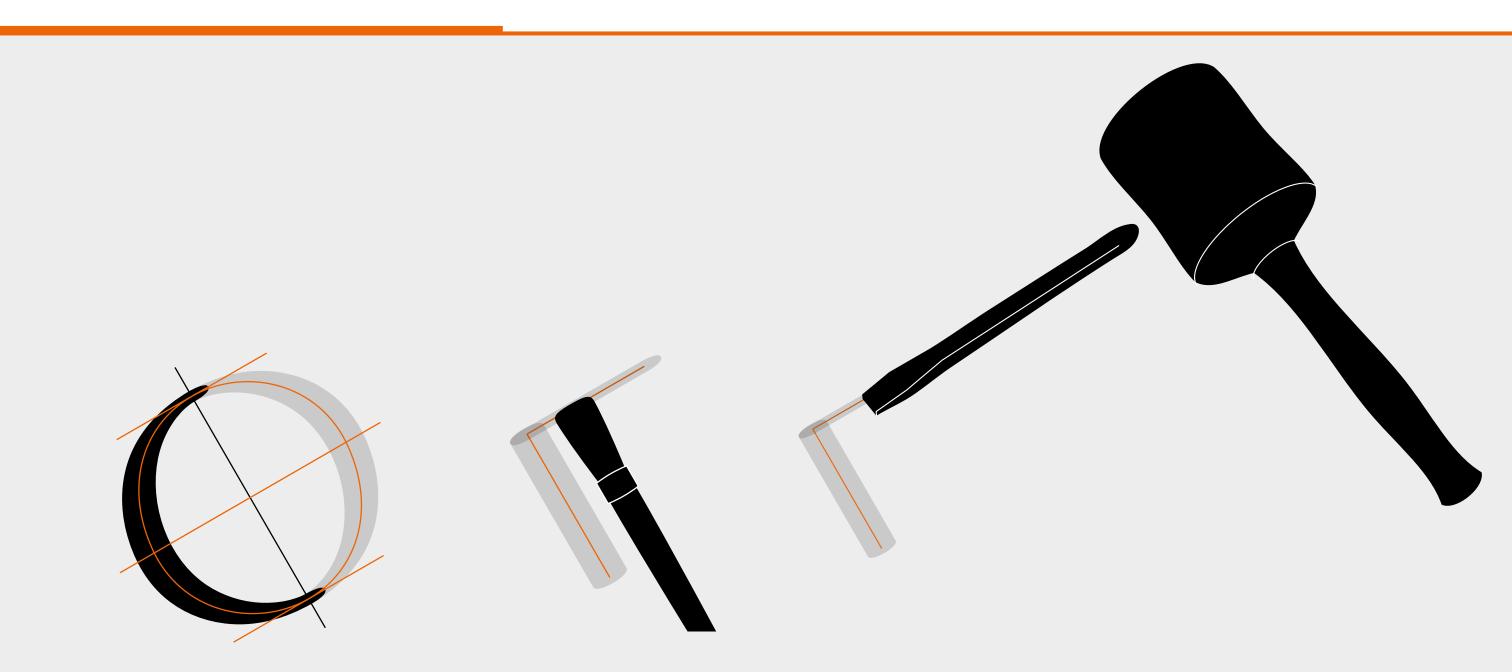

## **Stone carving for lettering**

Roman square capital O with a 30° angle

first painted onto surface

carving with chisel & hammer afterwards