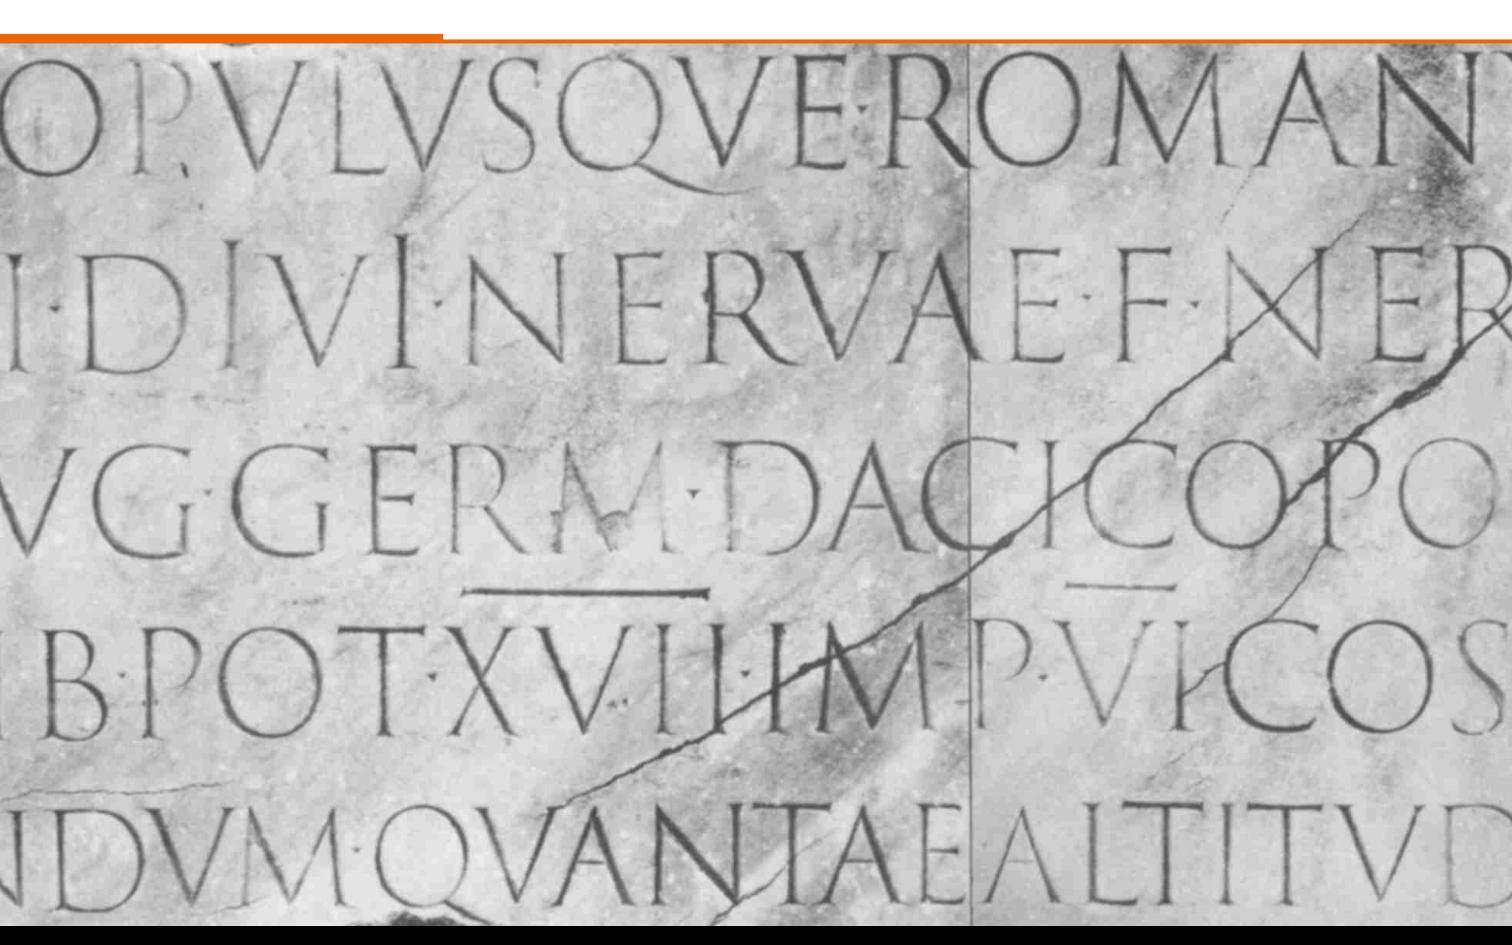

## **History of Type**





## **Stone carving for lettering**



Roman square capital O with a 30° angle

first painted onto surface

carving with chisel & hammer afterwards

## **Square capitals on architecture**



## Quill pen as the new writing instrument









## **Abbeys and libraries became important**



manantem sieut utaut patribus mis.

Quando ergo transieris vordanem erige lapides quos ego hodie preapro uobis inmonte hebal et leugabis eoscalce et edisicabis ibialtare dnodotuo dela pidibus quos serum nonteugu. Et de saxis informibus et impolius et offeres super eo holo causta dnodotuo et immo labis hostias pacificas comederq ibi etaepulaberis coram dnodotuo et scriber super lapides omia uerba legis huius plane et lucide.

jerumiq moyses etsacerdotes lentici
genens adomemissabelem Advende
etaudiisst b