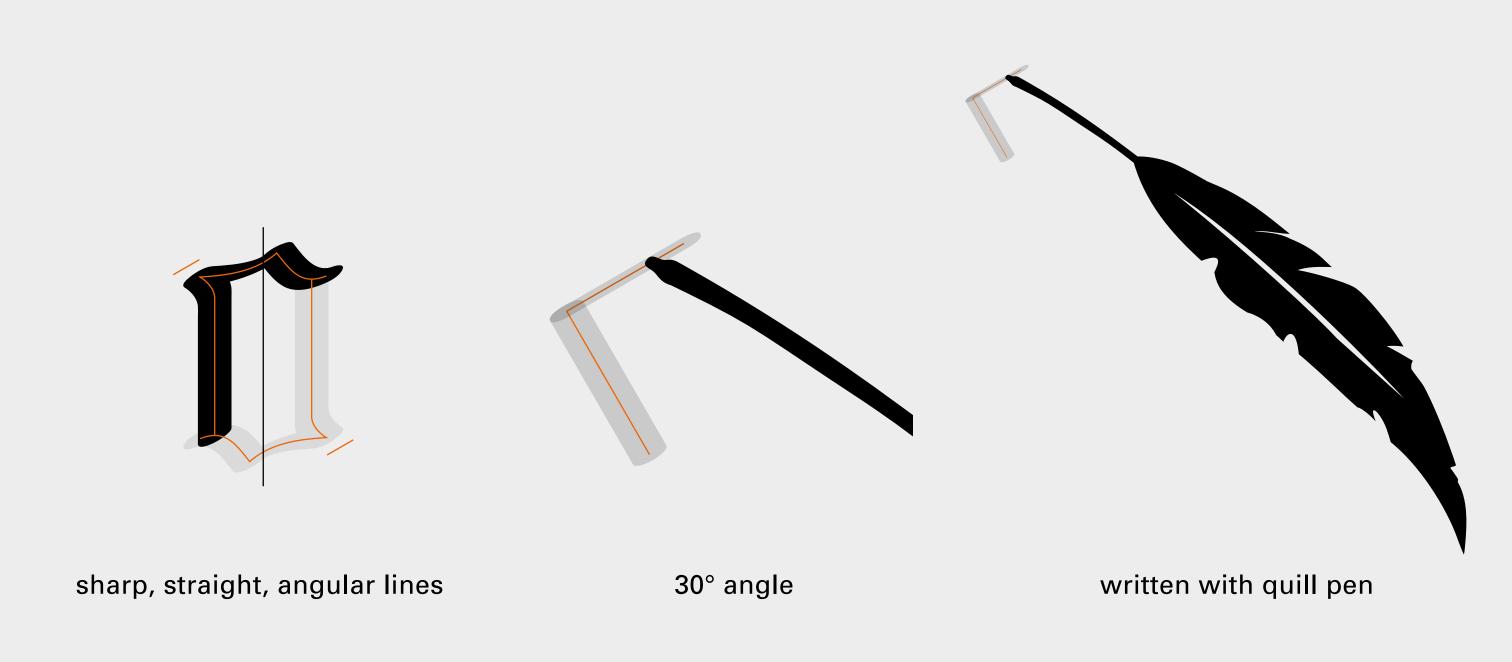

## **Stone carving for lettering**

Roman square capital O with a 30° angle

first painted onto surface

carving with chisel & hammer afterwards